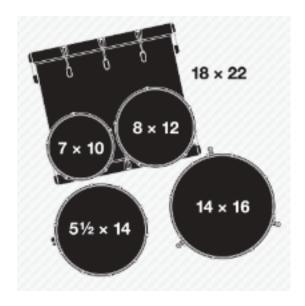

### **Kit Option:**

1st GRETSCH RENOWN SHELL

2<sup>nd</sup> TAMA STARCLASSIC MAPLE

This Drum kit is known as FUSION JAZZ kit. All these requirements are standards features for this specific JAZZ KIT style.