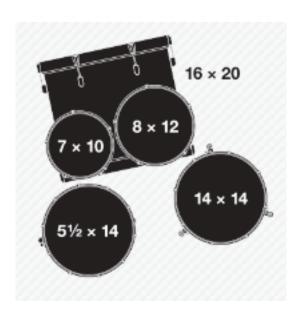

### **Kit Option:**

1st GRETSCH RENOWN SHELL

2<sup>nd</sup> TAMA STARCLASSIC MAPLE

This Drum kit is known as FUSION JAZZ kit. All these requirements are standards features for this specific JAZZ KIT style.